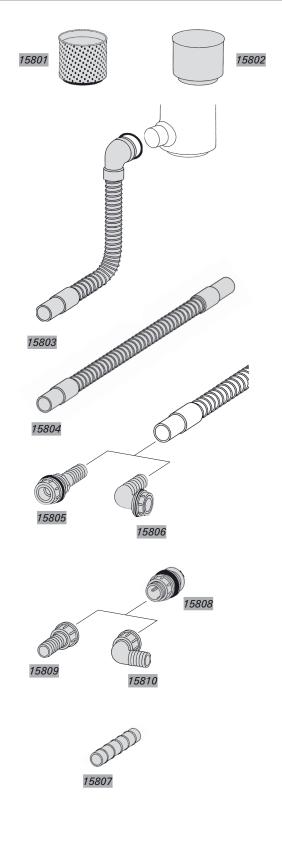

#### Filter insert, mesh size 0,44 mm

The self-cleaning filter insert can be easily placed into the basic GRS. Passing through the vertical filter insert the rainwater from the roof will be cleaned in the GRS from debris > 0,44 mm. The barrel receives only filtered rainwater.

The unique WISY-construction will cause the dirt to be washed automatically to the drain.

Art. No 15801 (fits for all sizes of GRS)

#### **Blind insert**

The blind insert of stainless-steel stops the rainwater flowing from the GRS into the barrel. If you place the blind insert into the GRS-housing the rainwater will be diverted completely to the drain. Art. No 15802 (fits for all sizes of GRS)

#### Connecting hose to the rain barrel

For connecting the GRS-outlet directly to a rainwater barrel. UV resistant, plastic spiral hose, total length 32 cm (9 inch) with tension ring. **Art. No 15803** 

#### Link hose for several barrels

For joining one water barrel to another, UV resistant plastic spiral hose, total length 32 cm (9 inch). Art. No 15804

#### **Tank connectors**

For the direct connection of hoses at barrels. Art. No 15805 / Straight version, Art. No 15806 / 90  $^\circ$  version

#### Tank connector, 1 1/4"

For thick-walled barrels. For connection of straight or angled connectors. Art. No 15808

Connectors, 1¼" For tank connector 15808. Art. No 15809 / Straight version, Art. No 15810 / 90 ° version

Hose coupling For connecting two hoses. Art. No 15807

Example in practice