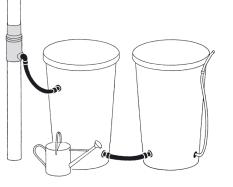

#### Connecting hose to the rain barrel

For connecting the GRS-outlet directly to a rainwater barrel. UV resistant, plastic spiral hose, total length 32 cm (9 inch) with tension ring. **Art. No 15803** 

#### Link hose for several barrels

For joining one water barrel to another, UV resistant plastic spiral hose, total length 32 cm (9 inch). Art. No 15804

Hose coupling For connecting two hoses. Art. No 15807

Example in practice