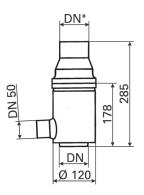

WISY-Garden-Rainwater Collectors (GRS) are available for all nominal sizes of standard rainwater downpipes:

- for metal downpipes
  DN 76, DN 80, DN 87, DN 100
- for plastic downpipes
  DN 70 with external diameter Ø 75 mm (2,95 inch),
  DN 100 with external diameter Ø 110 mm (4,33 inch)

Adaptions for UK- an US-sizes or others are available by request.