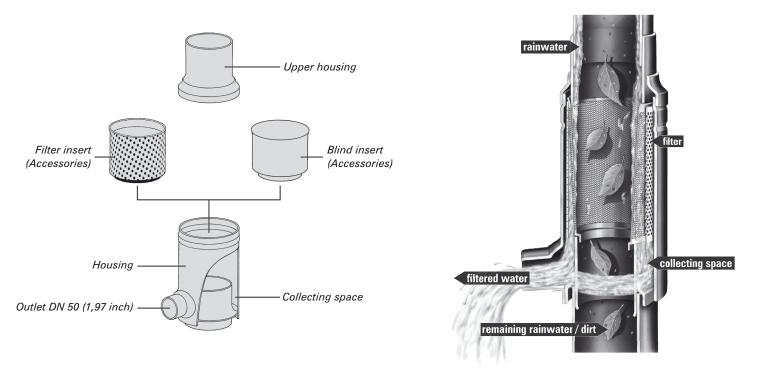

## What is what?

The design principle only works with round downpipes

Accessories

#### Filter insert, mesh size 0,44 mm

The self-cleaning filter insert can be easily placed into the basic GRS. Passing through the vertical filter insert the rainwater from the roof will be cleaned in the GRS from debris > 0,44 mm. The barrel receives only filtered rainwater.

The unique WISY-construction will cause the dirt to be washed automatically to the drain.

Art. No 15801 (fits for all sizes of GRS)

#### **Blind insert**

The blind insert of stainless-steel stops the rainwater flowing from the GRS into the barrel. If you place the blind insert into the GRS-housing the rainwater will be diverted completely to the drain. Art. No 15802 (fits for all sizes of GRS)